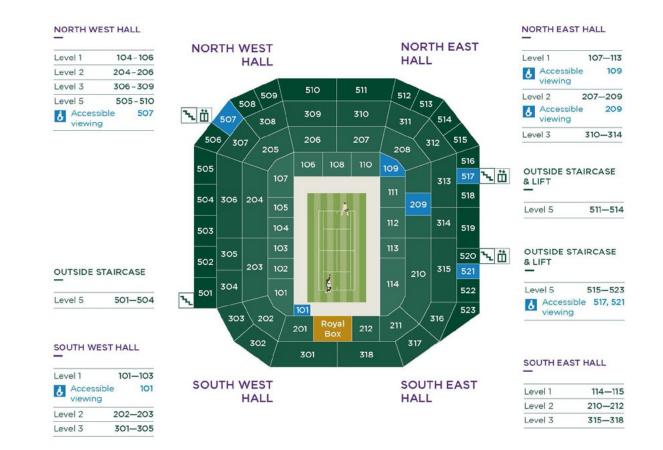

## WHERE ARE MY SEATS?

Debenture seats are located in rows A-N on Centre Court and rows A-Q on No.1 Court.

Your seat details will include a seat number, a row and a gangway. The gangway denotes the stairwell that you need to use to enter the court.

View the debenture gangway maps here.