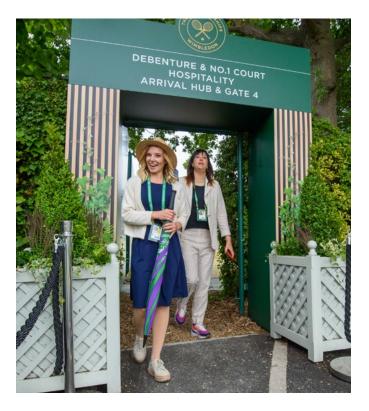

## WHICH GATE SHOULD I ARRIVE AT?

All debenture ticket holders are encouraged to use Gate 4 on Church Road.

## CAN I MEET FRIENDS OR FAMILY BEFORE ENTERING THE GROUNDS?

There is a Guest Arrival Hub for the use of debenture and hospitality ticket holders, which offers seating, light refreshments and toilets. It is a great place to wait for guests who are joining you for the day.

Debenture Hosts will be available here to answer any questions you may have.

The Guest Arrival Hub is located through the walkway opposite Gate 4, which is the gate we encourage all debenture ticket holders to use to enter the Grounds. View the map **here**.