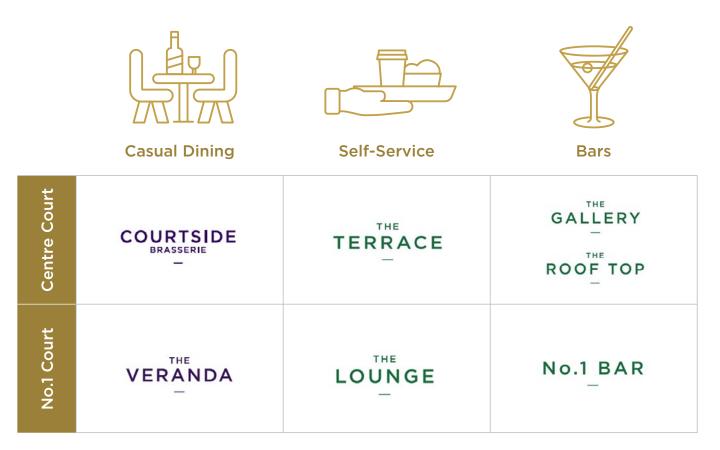

## WHAT FOOD & DRINK IS INCLUDED WITH MY DEBENTURE TICKET?

Debenture tickets provide you with access to a seat on Centre Court or No.1 Court, and the debenture areas.

There are a range of restaurants and bars available to enjoy a variety of food and drink from within the Centre Court and No.1 Court debenture areas.

## **COURTSIDE BRASSERIE - CENTRE COURT**

- Casual no-reservations restaurant, guests are seated on a first come, first served basis.
- Serves an all-day two or three-course menu.
- Open from 10.30am with last orders at 7.30pm.
- Busiest times are between 11am 1.30pm.
- At busy times reservations are limited to 90 minutes.
- Please access the restaurant via the Centre Court debenture entrance located behind the Fred Perry statue, opposite Gate 4. View the location **here**.
- View a sample menu here.

## THE TERRACE - CENTRE COURT

- Self-service restaurant with a separate bar and balcony seating overlooking the Tea Lawn.
- Serves light refreshments from 10am and lunch from 10.30am 3pm.
- Savoury and sweet afternoon tea selection from 3.30pm until close.
- Light supper menu available in the evenings from 6pm with last orders at 9pm.
- At busy times our hosts will assist with seating, and we recommend arriving early for lunch.
- Please access the restaurant via the Centre Court debenture entrance located behind the Fred Perry statue, opposite Gate 4. View the location **here**.
- View a sample menu here.

## THE GALLERY - CENTRE COURT

- A large bar offering a full range of drinks alongside a snack menu, overlooking Courts 14 to 17.
- Open from 10am, serving alcohol from 11am.
- Last drink orders at 9.30pm or 30 minutes after the last ball on Centre Court, whichever is earlier.
- Features a separate Lavazza coffee bar, serving a selection of morning pastries from 10am.
  The Lavazza coffee bar closes at 8pm.
- Please access The Gallery via the Centre Court debenture entrance located behind the Fred Perry statue, opposite Gate 4. Alternatively take the two flights of stairs from the Centre Court debenture entrance located between Courts 15 and 16. View the location here.
- View a sample menu here.

## THE ROOF TOP - CENTRE COURT

- Outdoor terrace bar offering a full range of drinks as well as a selection of sandwiches, small plates and snacks.
- Lavazza coffees and speciality teas are also served.
- Open from 10.30am with last orders at 7.30pm.
- Please note this is a very popular space and for your enjoyment we do limit the number of guests on The Roof Top terrace at busy times.
- Access The Roof Top via the Centre Court debenture entrance located behind the Fred Perry statue, opposite Gate 4. View the location **here**.
- View a sample menu here.

## THE VERANDA - No.1 COURT

- Casual no-reservations restaurant, guests are seated on a first come, first served basis.
- Serves an all-day Italian two or three-course menu with a range of antipasti to start, followed by a selection of small plates, pasta, pizza and desserts.
- Open from 10.30am with last orders at 7.30pm.
- At busy times (generally between 11am 1.30pm), tables are limited to 90 minutes.
- Please access the restaurant via the No.1 Court main debenture entrance. View the location **here**.
- View a sample menu here.

## THE LOUNGE - No.1 COURT

- Self-service restaurant, with floor to ceiling windows and great views across Courts 14 17.
- Serves light refreshments from 10am and lunch from 10.30am 3pm.
- Savoury and sweet afternoon tea selection from 3.30pm until close.
- Light supper menu is available in the evenings from 6pm with last orders at 9pm.
- At busy times our hosts will assist with seating, and we recommend arriving early for lunch.
- Access the restaurant via the No.1 Court main debenture entrance.
- View a sample menu **here**.

## No.1 BAR - No.1 COURT

- Offers a full range of drinks, Lavazza coffees and speciality teas, alongside a selection of sandwiches and sushi.
- Open from 10am, serving alcohol from 11am.
- Last drink orders at 9.30pm or 30 minutes after the last ball on No.1 Court, whichever is earlier.
- Please access the bar via the No.1 Court debenture side entrance. View the location here.
- View a sample menu here.