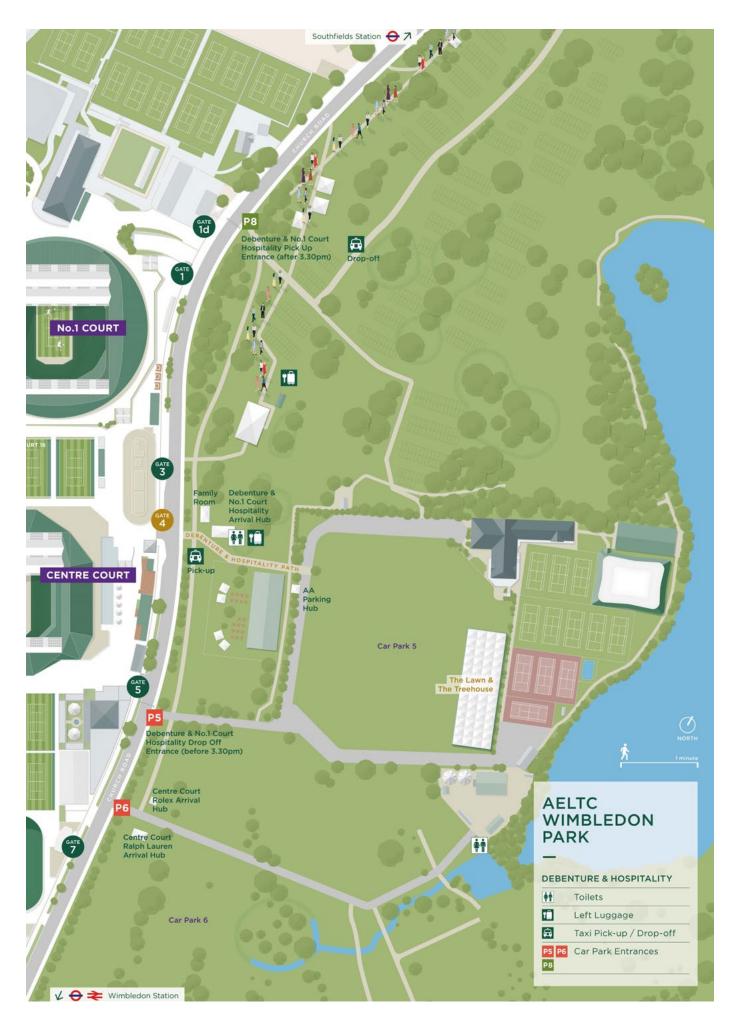

The Wimbledon Park Map, showing the entry and exit routes for Car Park 5, can be found **here**.

## PARKING AT THE GROUNDS

- Car Park 5 is available for registered debenture holders.
- Car Park 6 is available for all ticket holders and can be pre-booked.
- Minibus parking is available in Car Parks 1 and 6.
- Motorcycle parking is available in Car Park 6.

Due to the temporary closure of Church Road, please follow the signposted routes that correspond to the colour of your parking pass rather than relying on sat nav directions. Car Parks 5 and 6 have red passes.

You can view our map showing the car park locations **here**.

## **BLUE BADGE PARKING**

- An area within Car Park 5 is available for registered debenture holders with blue badges.
- An area within Car Park 6 is available for all other blue badge holders.

## ACCESSING THE GROUNDS FROM THE CAR PARKS

Please view the Wimbledon Park Map here.

There is a very short walk from Car Park 5, which takes you past the Guest Arrival Hub, for use by debenture and hospitality ticket holders, then across Church Road to Gate 4.

From Car Park 6 follow the signs to Church Road, then to Gate 4.