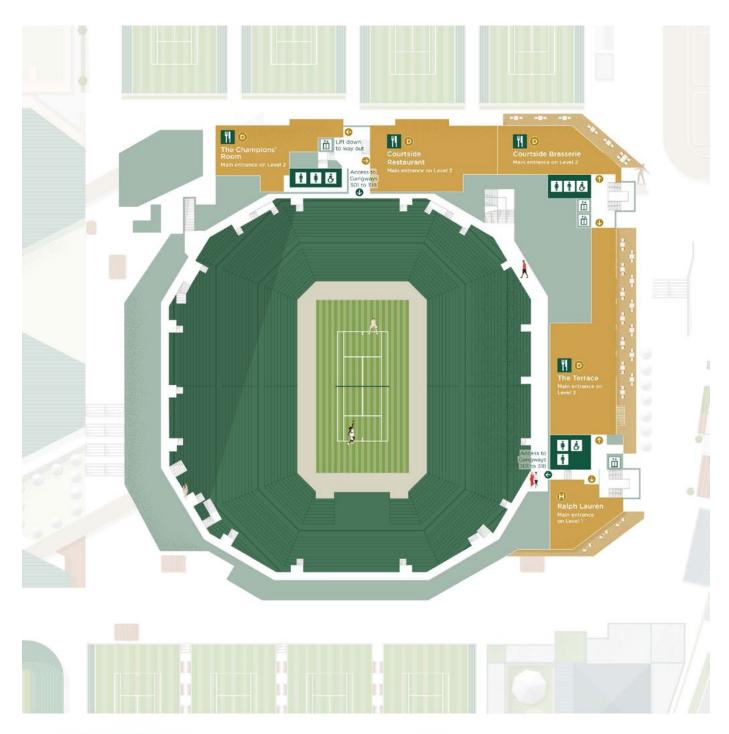

## CAN I MAKE A RESTAURANT RESERVATION?

Advance reservations for our fine dining restaurants, The Champions' Room, The Courtside Restaurant and The Renshaw (at No.1 Court) can only be made by registered debenture holders.

## THE CHAMPIONS' ROOM -CENTRE COURT

## How do I access this restaurant?

- Please access the restaurant via the Centre Court debenture entrance located between Courts 15 and 16.
- Please provide your booking name to our host team upon arrival at the restaurant entrance.

## THE RENSHAW - No.1 COURT

## How do I access this restaurant?

- Please access the restaurant via The Renshaw entrance located near to Courts 15 and 16.
- Please provide your booking name to our host team upon arrival at the restaurant entrance.

## COURTSIDE RESTAURANT -CENTRE COURT

## **COURTSIDE BRASSERIE - CENTRE COURT**

- Casual no-reservations restaurant, guests are seated on a first come, first served basis.
- Serves an all-day two or three-course menu.
- Open from 10.30am with last orders at 7.30pm.
- Busiest times are between 11am 1.30pm.
- At busy times reservations are limited to 90 minutes.
- Please access the restaurant via the Centre Court debenture entrance located behind the Fred Perry statue, opposite Gate 4. View the location **here**.
- View a sample menu here.

## THE TERRACE - CENTRE COURT

- Self-service restaurant with a separate bar and balcony seating overlooking the Tea Lawn.
- Serves light refreshments from 10am and lunch from 10.30am 3pm.
- Savoury and sweet afternoon tea selection from 3.30pm until close.
- Light supper menu available in the evenings from 6pm with last orders at 9pm.
- At busy times our hosts will assist with seating, and we recommend arriving early for lunch.
- Please access the restaurant via the Centre Court debenture entrance located behind the Fred Perry statue, opposite Gate 4. View the location **here**.
- View a sample menu here.

## THE GALLERY - CENTRE COURT

- A large bar offering a full range of drinks alongside a snack menu, overlooking Courts 14 to 17.
- Open from 10am, serving alcohol from 11am.
- Last drink orders at 9.30pm or 30 minutes after the last ball on Centre Court, whichever is earlier.
- Features a separate Lavazza coffee bar, serving a selection of morning pastries from 10am.
  The Lavazza coffee bar closes at 8pm.
- Please access The Gallery via the Centre Court debenture entrance located behind the Fred Perry statue, opposite Gate 4. Alternatively take the two flights of stairs from the Centre Court debenture entrance located between Courts 15 and 16. View the location here.
- View a sample menu here.

## THE ROOF TOP - CENTRE COURT

- Outdoor terrace bar offering a full range of drinks as well as a selection of sandwiches, small plates and snacks.
- Lavazza coffees and speciality teas are also served.
- Open from 10.30am with last orders at 7.30pm.
- Please note this is a very popular space and for your enjoyment we do limit the number of guests on The Roof Top terrace at busy times.
- Access The Roof Top via the Centre Court debenture entrance located behind the Fred Perry statue, opposite Gate 4. View the location **here**.
- View a sample menu here.

## THE VERANDA - No.1 COURT

- Casual no-reservations restaurant, guests are seated on a first come, first served basis.
- Serves an all-day Italian two or three-course menu with a range of antipasti to start, followed by a selection of small plates, pasta, pizza and desserts.
- Open from 10.30am with last orders at 7.30pm.
- At busy times (generally between 11am 1.30pm), tables are limited to 90 minutes.
- Please access the restaurant via the No.1 Court main debenture entrance. View the location **here**.
- View a sample menu here.

## THE LOUNGE - No.1 COURT

- Self-service restaurant, with floor to ceiling windows and great views across Courts 14 17.
- Serves light refreshments from 10am and lunch from 10.30am 3pm.
- Savoury and sweet afternoon tea selection from 3.30pm until close.
- Light supper menu is available in the evenings from 6pm with last orders at 9pm.
- At busy times our hosts will assist with seating, and we recommend arriving early for lunch.
- Access the restaurant via the No.1 Court main debenture entrance.
- View a sample menu **here**.

## No.1 BAR - No.1 COURT

- Offers a full range of drinks, Lavazza coffees and speciality teas, alongside a selection of sandwiches and sushi.
- Open from 10am, serving alcohol from 11am.
- Last drink orders at 9.30pm or 30 minutes after the last ball on No.1 Court, whichever is earlier.
- Please access the bar via the No.1 Court debenture side entrance. View the location here.
- View a sample menu here.