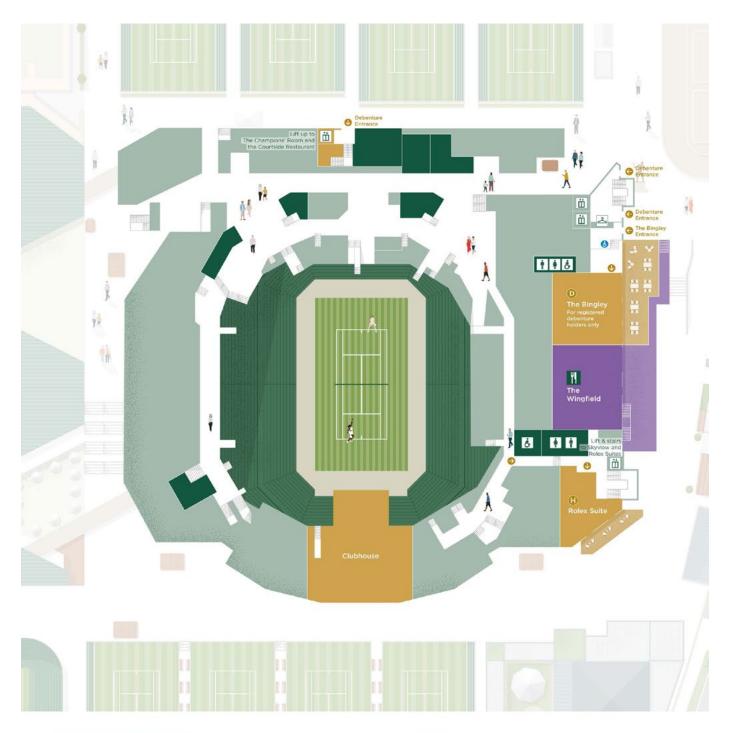

## MAPS

The Grounds Map showcases the different zones of the Grounds and the facilities available in each.

The Southern Village Map highlights the various fan experiences, partner activations, large screen, shaded areas and shopping outlets available there.

You can also use the interactive map in the Wimbledon App or visit wimbledon.com to see all our maps.