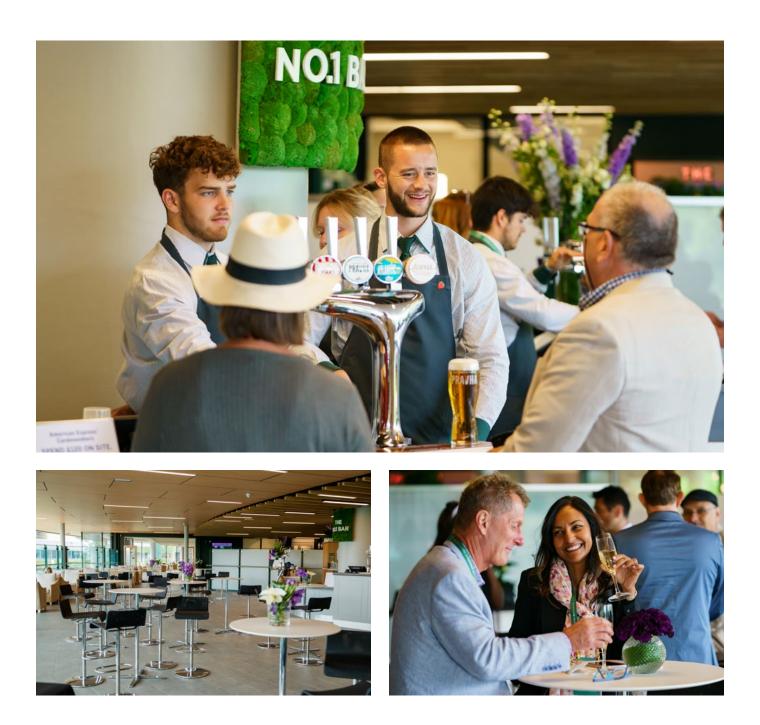

## No.1 BAR - No.1 COURT

- Offers a full range of drinks, Lavazza coffees and speciality teas, alongside a selection of sandwiches and sushi.
- Open from 10am, serving alcohol from 11am.
- Last drink orders at 9.30pm or 30 minutes after the last ball on No.1 Court, whichever is earlier.
- Please access the bar via the No.1 Court debenture side entrance. View the location here.
- View a sample menu here.