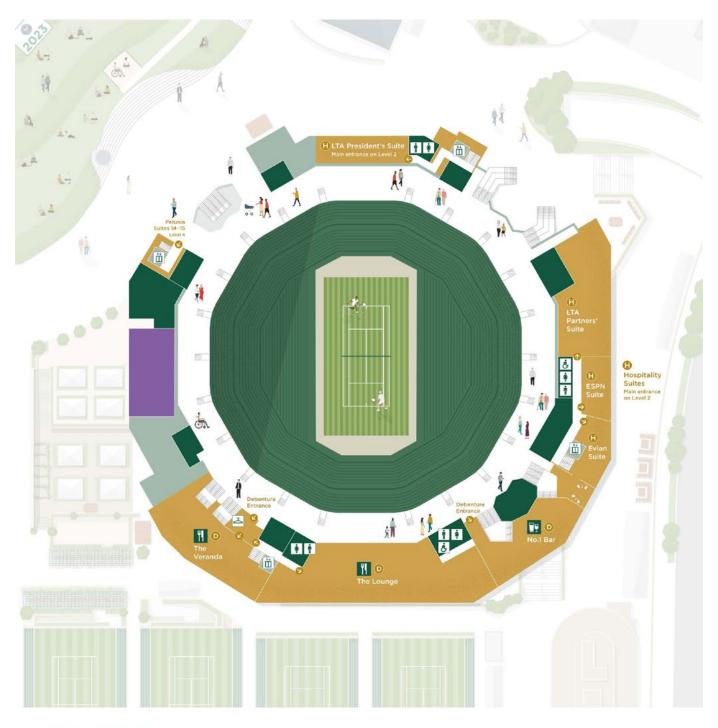

## THE CHAMPIONS' ROOM -CENTRE COURT

## Do I need to make a reservation?

- Reservations are required and can only be made in advance by registered debenture holders.
- If you have a reservation, all guests in your party must have a debenture ticket for Centre Court.

## How do I access this restaurant?

- Please access the restaurant via the Centre Court debenture entrance located between Courts 15 and 16.
- Please provide your booking name to our host team upon arrival at the restaurant entrance.

## What is included?

- Your table is reserved for the day and includes welcome drinks, a four-course lunch and traditional Wimbledon afternoon tea.
- Specially selected wines and a complimentary bar are also included.

## What time does my experience begin?

- The Champions' Room opens at 10.30am.
- You will be given an arrival time on your reservation. To ensure you and your guests are able to enjoy the full day's experience, please arrive as close to your reservation time as possible.

## **COURTSIDE BRASSERIE - CENTRE COURT**

- Casual no-reservations restaurant, guests are seated on a first come, first served basis.
- Serves an all-day two or three-course menu.
- Open from 10.30am with last orders at 7.30pm.
- Busiest times are between 11am 1.30pm.
- At busy times reservations are limited to 90 minutes.
- Please access the restaurant via the Centre Court debenture entrance located behind the Fred Perry statue, opposite Gate 4. View the location **here**.
- View a sample menu here.

## THE TERRACE - CENTRE COURT

- Self-service restaurant with a separate bar and balcony seating overlooking the Tea Lawn.
- Serves light refreshments from 10am and lunch from 10.30am 3pm.
- Savoury and sweet afternoon tea selection from 3.30pm until close.
- Light supper menu available in the evenings from 6pm with last orders at 9pm.
- At busy times our hosts will assist with seating, and we recommend arriving early for lunch.
- Please access the restaurant via the Centre Court debenture entrance located behind the Fred Perry statue, opposite Gate 4. View the location **here**.
- View a sample menu here.

## THE GALLERY - CENTRE COURT

- A large bar offering a full range of drinks alongside a snack menu, overlooking Courts 14 to 17.
- Open from 10am, serving alcohol from 11am.
- Last drink orders at 9.30pm or 30 minutes after the last ball on Centre Court, whichever is earlier.
- Features a separate Lavazza coffee bar, serving a selection of morning pastries from 10am.
  The Lavazza coffee bar closes at 8pm.
- Please access The Gallery via the Centre Court debenture entrance located behind the Fred Perry statue, opposite Gate 4. Alternatively take the two flights of stairs from the Centre Court debenture entrance located between Courts 15 and 16. View the location here.
- View a sample menu here.