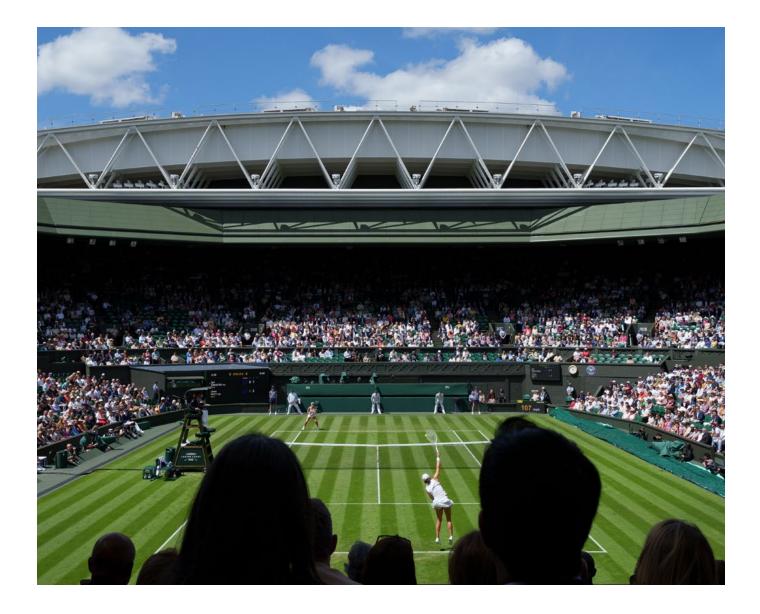

## WHERE ARE MY SEATS?

Debenture seats are located in rows A-N on Centre Court and rows A-Q on No.1 Court.

Your seat details will include a seat number, a row and a gangway. The gangway denotes the stairwell that you need to use to enter the court.

## CAN I WATCH THE TENNIS FROM INSIDE THE RESTAURANTS AND BARS?

You will be able to see matches played on Courts 14 - 17 from a number of the restaurants and bars, however you are not able to view play on Centre Court or No.1 Court from them.