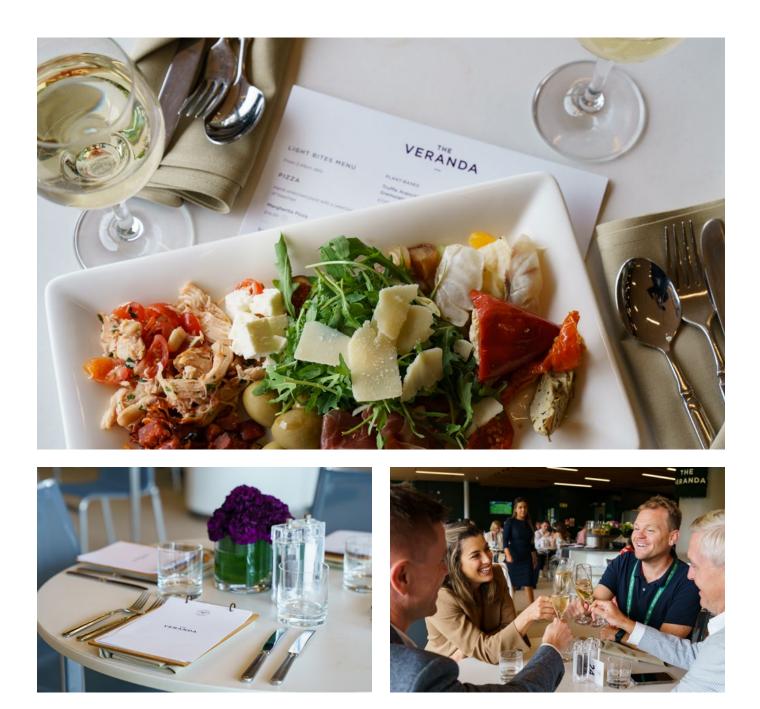

## THE VERANDA - No.1 COURT

- Casual no-reservations restaurant, guests are seated on a first come, first served basis.
- Serves an all-day Italian two or three-course menu with a range of antipasti to start, followed by a selection of small plates, pasta, pizza and desserts.
- Open from 10.30am with last orders at 7.30pm.
- At busy times (generally between 11am 1.30pm), tables are limited to 90 minutes.
- Please access the restaurant via the No.1 Court main debenture entrance. View the location **here**.
- View a sample menu here.