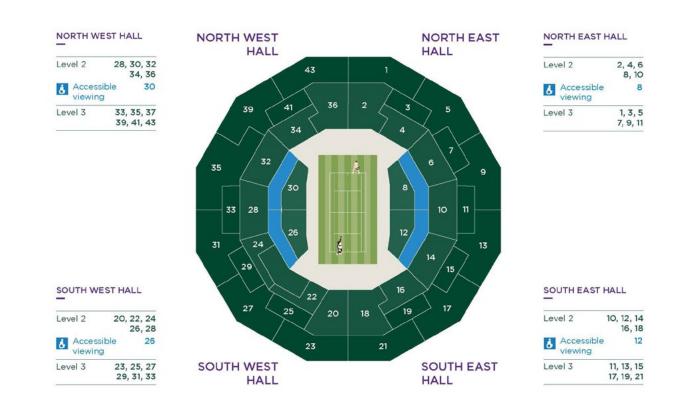

## WHERE ARE MY SEATS?

Debenture seats are located in rows A-N on Centre Court and rows A-Q on No.1 Court.

Your seat details will include a seat number, a row and a gangway. The gangway denotes the stairwell that you need to use to enter the court.

View the debenture gangway maps here.