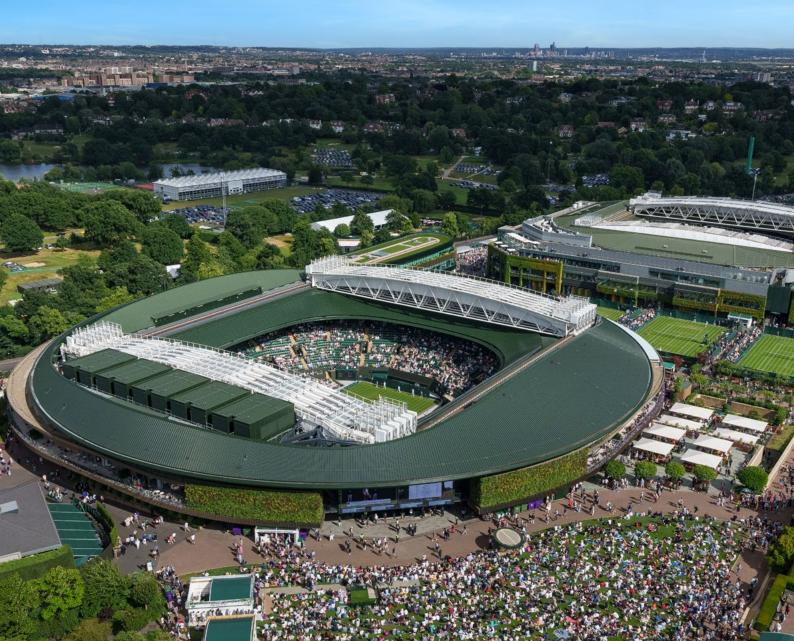

## WHICH GATE SHOULD I ARRIVE AT?

All debenture ticket holders are encouraged to use Gate 4 on Church Road.

Debenture Hosts will be available here to answer any questions you may have.

The Guest Arrival Hub is located through the walkway opposite Gate 4, which is the gate we encourage all debenture ticket holders to use to enter the Grounds. View the map **here**.

## WHERE CAN I FIND INFORMATION ONCE I'M IN THE GROUNDS?

Our team of Debenture Hosts, dressed in Ralph Lauren uniforms and wearing name badges, will be on hand to assist you throughout the day. Hosts are located at the Debenture Information Point to the left of the Fred Perry statue, which is visible once you enter Gate 4, and throughout the debenture areas. The Debenture Information Point is open from 10am – 2pm each day.