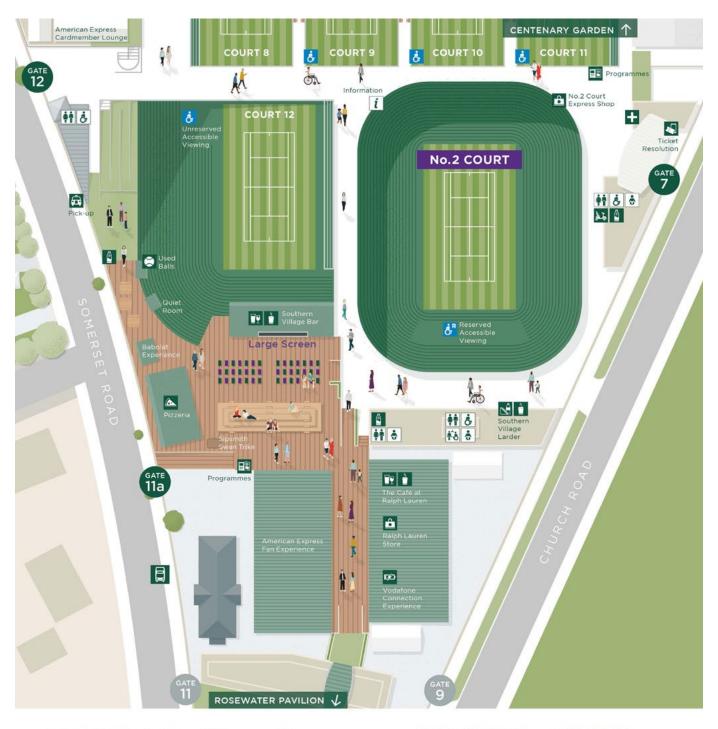

## MAPS

The Grounds Map showcases the different zones of the Grounds and the facilities available in each.

The Southern Village Map highlights the various fan experiences, partner activations, large screen, shaded areas and shopping outlets available there.

## Southern Village

A series of enhancements have been made in the Southern Village - the section of the Grounds running between No.2 Court and the Rosewater Pavilion.

These include a large screen set up showing live tennis with deck chairs, weather shade and an improved food and drink offering alongside our exciting **partner activation** spaces.

A new entry gate (Gate 11a) will be opened in this space to ease the flow of guests into the Grounds.