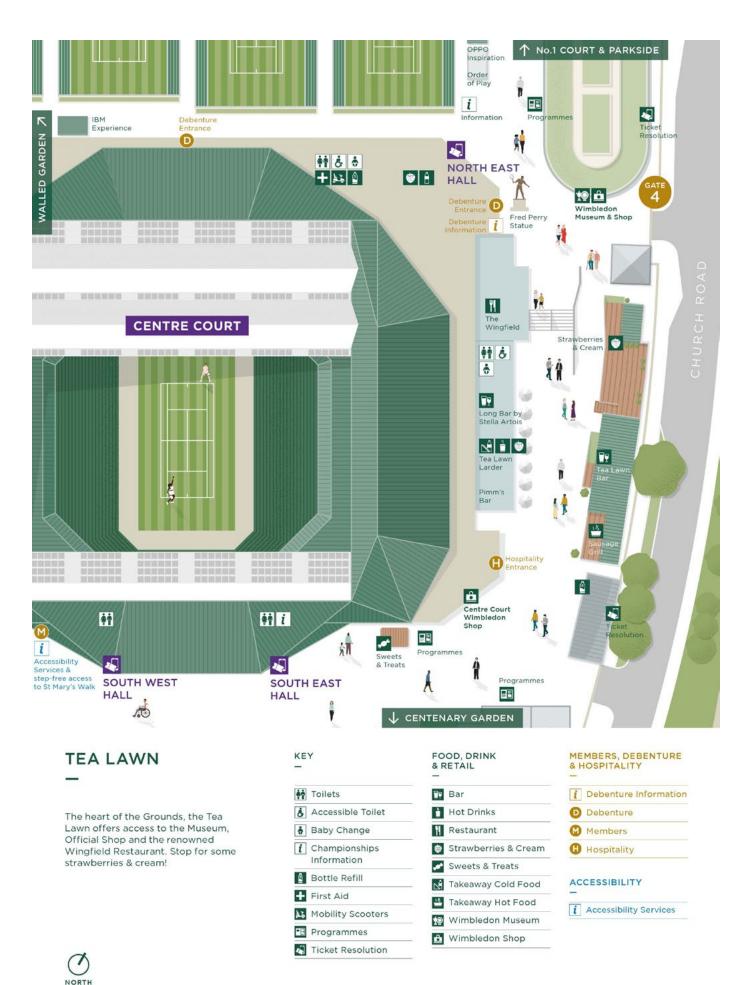

## WHERE CAN I FIND INFORMATION ONCE I'M IN THE GROUNDS?

Our team of Debenture Hosts, dressed in Ralph Lauren uniforms and wearing name badges, will be on hand to assist you throughout the day. Hosts are located at the Debenture Information Point to the left of the Fred Perry statue, which is visible once you enter Gate 4, and throughout the debenture areas. The Debenture Information Point is open from 10am – 2pm each day.

## THE CHAMPIONS' ROOM -CENTRE COURT

## How do I access this restaurant?

- Please access the restaurant via the Centre Court debenture entrance located between Courts 15 and 16.
- Please provide your booking name to our host team upon arrival at the restaurant entrance.

## COURTSIDE RESTAURANT -CENTRE COURT

## **COURTSIDE BRASSERIE - CENTRE COURT**

- Casual no-reservations restaurant, guests are seated on a first come, first served basis.
- Serves an all-day two or three-course menu.
- Open from 10.30am with last orders at 7.30pm.
- Busiest times are between 11am 1.30pm.
- At busy times reservations are limited to 90 minutes.
- Please access the restaurant via the Centre Court debenture entrance located behind the Fred Perry statue, opposite Gate 4. View the location **here**.
- View a sample menu here.

## THE TERRACE - CENTRE COURT

- Self-service restaurant with a separate bar and balcony seating overlooking the Tea Lawn.
- Serves light refreshments from 10am and lunch from 10.30am 3pm.
- Savoury and sweet afternoon tea selection from 3.30pm until close.
- Light supper menu available in the evenings from 6pm with last orders at 9pm.
- At busy times our hosts will assist with seating, and we recommend arriving early for lunch.
- Please access the restaurant via the Centre Court debenture entrance located behind the Fred Perry statue, opposite Gate 4. View the location **here**.
- View a sample menu here.

## THE GALLERY - CENTRE COURT

- A large bar offering a full range of drinks alongside a snack menu, overlooking Courts 14 to 17.
- Open from 10am, serving alcohol from 11am.
- Last drink orders at 9.30pm or 30 minutes after the last ball on Centre Court, whichever is earlier.
- Features a separate Lavazza coffee bar, serving a selection of morning pastries from 10am.
  The Lavazza coffee bar closes at 8pm.
- Please access The Gallery via the Centre Court debenture entrance located behind the Fred Perry statue, opposite Gate 4. Alternatively take the two flights of stairs from the Centre Court debenture entrance located between Courts 15 and 16. View the location here.
- View a sample menu here.

## THE ROOF TOP - CENTRE COURT

- Outdoor terrace bar offering a full range of drinks as well as a selection of sandwiches, small plates and snacks.
- Lavazza coffees and speciality teas are also served.
- Open from 10.30am with last orders at 7.30pm.
- Please note this is a very popular space and for your enjoyment we do limit the number of guests on The Roof Top terrace at busy times.
- Access The Roof Top via the Centre Court debenture entrance located behind the Fred Perry statue, opposite Gate 4. View the location **here**.
- View a sample menu here.