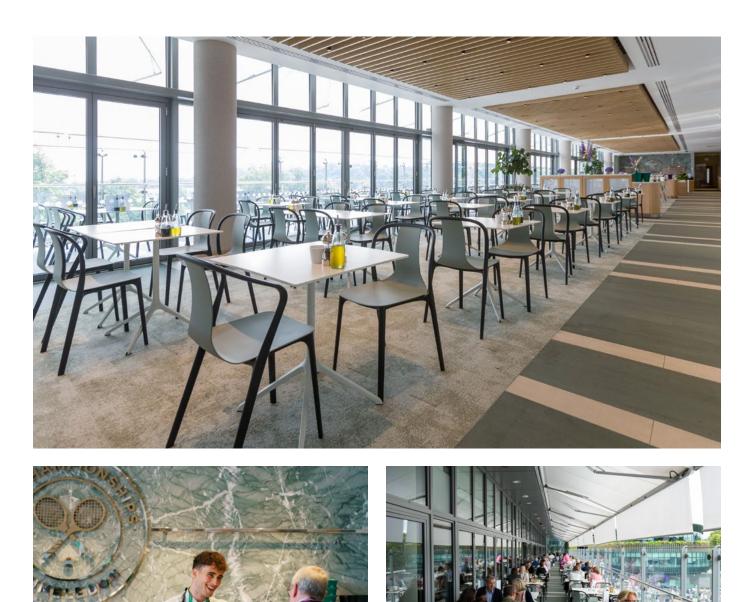

## **COURTSIDE BRASSERIE - CENTRE COURT**

- Casual no-reservations restaurant, guests are seated on a first come, first served basis.
- Serves an all-day two or three-course menu.
- Open from 10.30am with last orders at 7.30pm.
- Busiest times are between 11am 1.30pm.
- At busy times reservations are limited to 90 minutes.
- Please access the restaurant via the Centre Court debenture entrance located behind the Fred Perry statue, opposite Gate 4. View the location **here**.
- View a sample menu here.

## THE TERRACE - CENTRE COURT

- Self-service restaurant with a separate bar and balcony seating overlooking the Tea Lawn.
- Serves light refreshments from 10am and lunch from 10.30am 3pm.
- Savoury and sweet afternoon tea selection from 3.30pm until close.
- Light supper menu available in the evenings from 6pm with last orders at 9pm.
- At busy times our hosts will assist with seating, and we recommend arriving early for lunch.
- Please access the restaurant via the Centre Court debenture entrance located behind the Fred Perry statue, opposite Gate 4. View the location **here**.
- View a sample menu here.

## THE GALLERY - CENTRE COURT

- A large bar offering a full range of drinks alongside a snack menu, overlooking Courts 14 to 17.
- Open from 10am, serving alcohol from 11am.
- Last drink orders at 9.30pm or 30 minutes after the last ball on Centre Court, whichever is earlier.
- Features a separate Lavazza coffee bar, serving a selection of morning pastries from 10am.
  The Lavazza coffee bar closes at 8pm.
- Please access The Gallery via the Centre Court debenture entrance located behind the Fred Perry statue, opposite Gate 4. Alternatively take the two flights of stairs from the Centre Court debenture entrance located between Courts 15 and 16. View the location here.
- View a sample menu here.

## THE ROOF TOP - CENTRE COURT

- Outdoor terrace bar offering a full range of drinks as well as a selection of sandwiches, small plates and snacks.
- Lavazza coffees and speciality teas are also served.
- Open from 10.30am with last orders at 7.30pm.
- Please note this is a very popular space and for your enjoyment we do limit the number of guests on The Roof Top terrace at busy times.
- Access The Roof Top via the Centre Court debenture entrance located behind the Fred Perry statue, opposite Gate 4. View the location **here**.
- View a sample menu here.