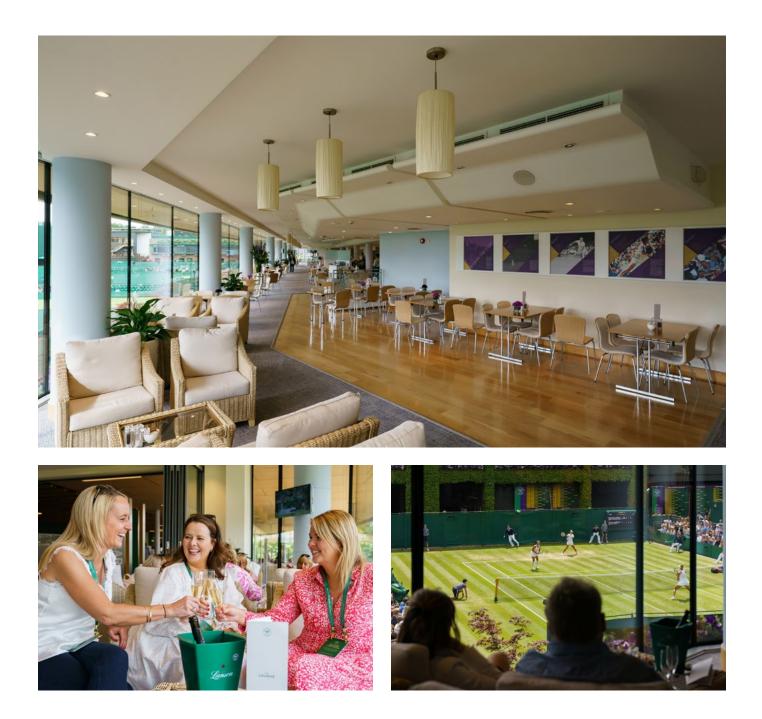

## CAN I WATCH THE TENNIS FROM INSIDE THE RESTAURANTS AND BARS?

You will be able to see matches played on Courts 14 - 17 from a number of the restaurants and bars, however you are not able to view play on Centre Court or No.1 Court from them.

## THE TERRACE - CENTRE COURT

- Self-service restaurant with a separate bar and balcony seating overlooking the Tea Lawn.
- Serves light refreshments from 10am and lunch from 10.30am 3pm.
- Savoury and sweet afternoon tea selection from 3.30pm until close.
- Light supper menu available in the evenings from 6pm with last orders at 9pm.
- At busy times our hosts will assist with seating, and we recommend arriving early for lunch.
- Please access the restaurant via the Centre Court debenture entrance located behind the Fred Perry statue, opposite Gate 4. View the location **here**.
- View a sample menu here.

## THE GALLERY - CENTRE COURT

- A large bar offering a full range of drinks alongside a snack menu, overlooking Courts 14 to 17.
- Open from 10am, serving alcohol from 11am.
- Last drink orders at 9.30pm or 30 minutes after the last ball on Centre Court, whichever is earlier.
- Features a separate Lavazza coffee bar, serving a selection of morning pastries from 10am.
  The Lavazza coffee bar closes at 8pm.
- Please access The Gallery via the Centre Court debenture entrance located behind the Fred Perry statue, opposite Gate 4. Alternatively take the two flights of stairs from the Centre Court debenture entrance located between Courts 15 and 16. View the location here.
- View a sample menu here.

## THE ROOF TOP - CENTRE COURT

- Outdoor terrace bar offering a full range of drinks as well as a selection of sandwiches, small plates and snacks.
- Lavazza coffees and speciality teas are also served.
- Open from 10.30am with last orders at 7.30pm.
- Please note this is a very popular space and for your enjoyment we do limit the number of guests on The Roof Top terrace at busy times.
- Access The Roof Top via the Centre Court debenture entrance located behind the Fred Perry statue, opposite Gate 4. View the location **here**.
- View a sample menu here.