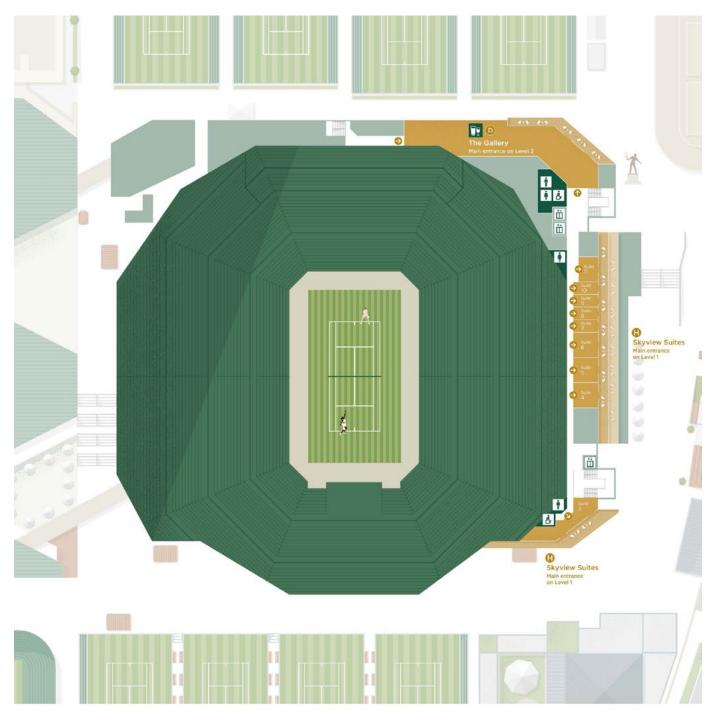

## THE GALLERY - CENTRE COURT

- A large bar offering a full range of drinks alongside a snack menu, overlooking Courts 14 to 17.
- Open from 10am, serving alcohol from 11am.
- Last drink orders at 9.30pm or 30 minutes after the last ball on Centre Court, whichever is earlier.
- Features a separate Lavazza coffee bar, serving a selection of morning pastries from 10am.
  The Lavazza coffee bar closes at 8pm.
- Please access The Gallery via the Centre Court debenture entrance located behind the Fred Perry statue, opposite Gate 4. Alternatively take the two flights of stairs from the Centre Court debenture entrance located between Courts 15 and 16. View the location here.
- View a sample menu here.

## THE ROOF TOP - CENTRE COURT

- Outdoor terrace bar offering a full range of drinks as well as a selection of sandwiches, small plates and snacks.
- Lavazza coffees and speciality teas are also served.
- Open from 10.30am with last orders at 7.30pm.
- Please note this is a very popular space and for your enjoyment we do limit the number of guests on The Roof Top terrace at busy times.
- Access The Roof Top via the Centre Court debenture entrance located behind the Fred Perry statue, opposite Gate 4. View the location **here**.
- View a sample menu here.