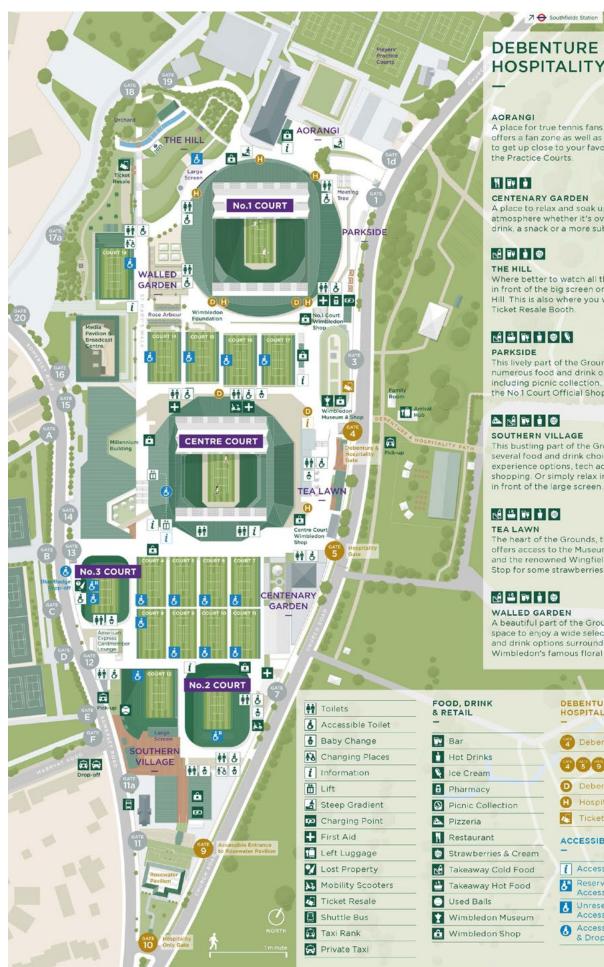

## MAPS

The Grounds Map showcases the different zones of the Grounds and the facilities available in each.

The Southern Village Map highlights the various fan experiences, partner activations, large screen, shaded areas and shopping outlets available there.

You can also use the interactive map in the Wimbledon App or visit wimbledon.com to see all our maps.