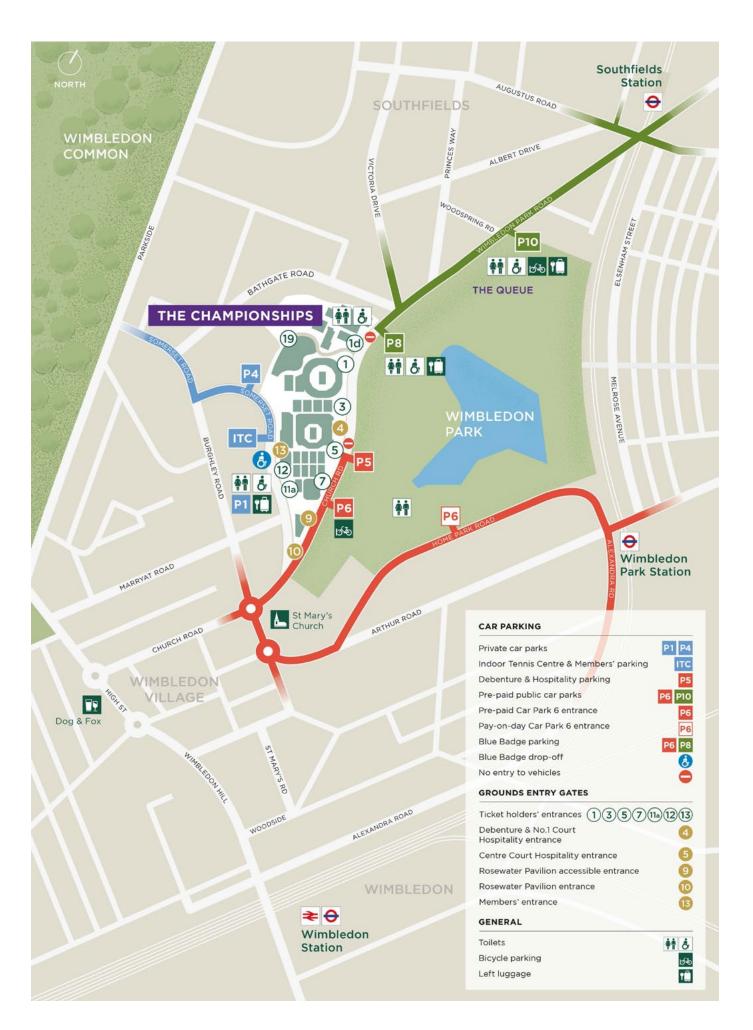

The Wimbledon Park Map, showing the entry and exit routes for Car Park 5, can be found **here**.

## PARKING AT THE GROUNDS

- Car Park 5 is available for registered debenture holders.
- Car Park 6 is available for all ticket holders and can be pre-booked.
- Minibus parking is available in Car Parks 1 and 6.
- Motorcycle parking is available in Car Park 6.

Due to the temporary closure of Church Road, please follow the signposted routes that correspond to the colour of your parking pass rather than relying on sat nav directions. Car Parks 5 and 6 have red passes.

You can view our map showing the car park locations **here**.

## **BLUE BADGE PARKING**

- An area within Car Park 5 is available for registered debenture holders with blue badges.
- An area within Car Park 6 is available for all other blue badge holders.

## ACCESSING THE GROUNDS FROM THE CAR PARKS

Please view the Wimbledon Park Map here.

There is a very short walk from Car Park 5, which takes you past the Guest Arrival Hub, for use by debenture and hospitality ticket holders, then across Church Road to Gate 4.

From Car Park 6 follow the signs to Church Road, then to Gate 4.