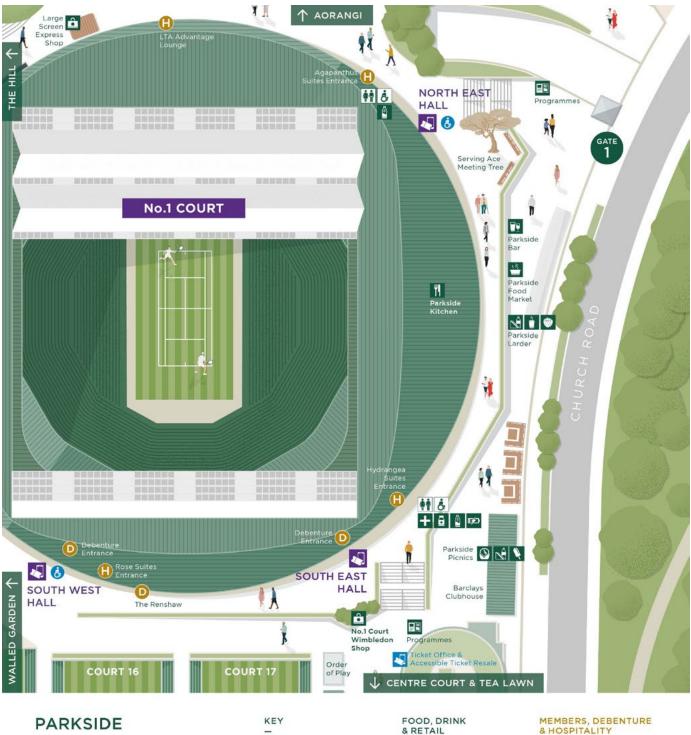

## THE VERANDA - No.1 COURT

- Casual no-reservations restaurant, guests are seated on a first come, first served basis.
- Serves an all-day Italian two or three-course menu with a range of antipasti to start, followed by a selection of small plates, pasta, pizza and desserts.
- Open from 10.30am with last orders at 7.30pm.
- At busy times (generally between 11am 1.30pm), tables are limited to 90 minutes.
- Please access the restaurant via the No.1 Court main debenture entrance. View the location **here**.
- View a sample menu here.

## THE LOUNGE - No.1 COURT

- Self-service restaurant, with floor to ceiling windows and great views across Courts 14 17.
- Serves light refreshments from 10am and lunch from 10.30am 3pm.
- Savoury and sweet afternoon tea selection from 3.30pm until close.
- Light supper menu is available in the evenings from 6pm with last orders at 9pm.
- At busy times our hosts will assist with seating, and we recommend arriving early for lunch.
- Access the restaurant via the No.1 Court main debenture entrance.
- View a sample menu **here**.

## No.1 BAR - No.1 COURT

- Offers a full range of drinks, Lavazza coffees and speciality teas, alongside a selection of sandwiches and sushi.
- Open from 10am, serving alcohol from 11am.
- Last drink orders at 9.30pm or 30 minutes after the last ball on No.1 Court, whichever is earlier.
- Please access the bar via the No.1 Court debenture side entrance. View the location here.
- View a sample menu here.