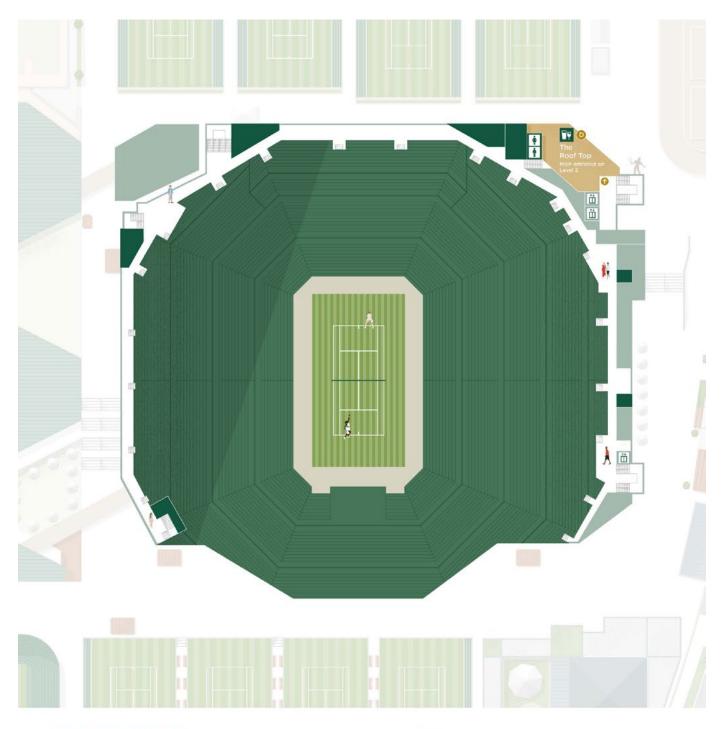

## THE ROOF TOP - CENTRE COURT

- Outdoor terrace bar offering a full range of drinks as well as a selection of sandwiches, small plates and snacks.
- Lavazza coffees and speciality teas are also served.
- Open from 10.30am with last orders at 7.30pm.
- Please note this is a very popular space and for your enjoyment we do limit the number of guests on The Roof Top terrace at busy times.
- Access The Roof Top via the Centre Court debenture entrance located behind the Fred Perry statue, opposite Gate 4. View the location **here**.
- View a sample menu here.