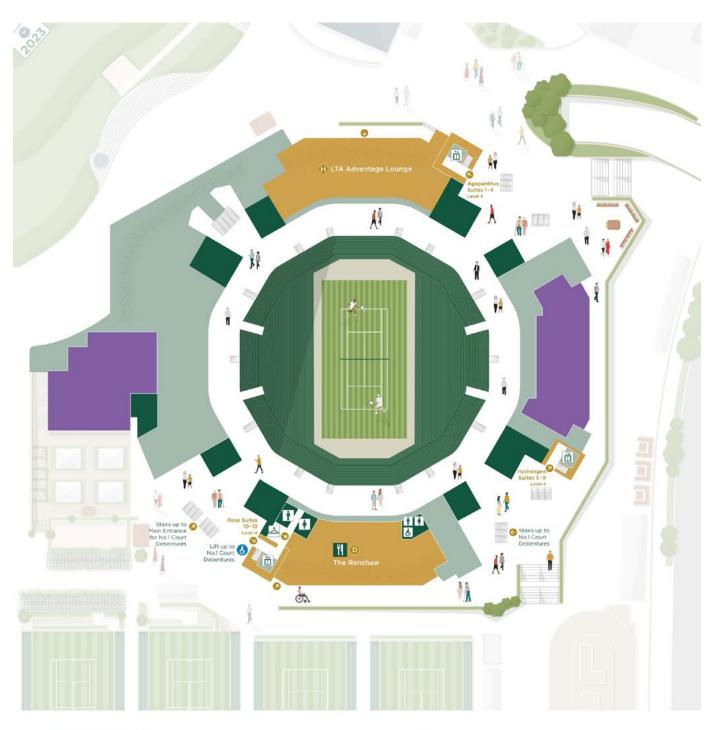

## THE RENSHAW - No.1 COURT

## Do I need to make a reservation?

- Yes, a reservation is required and can only be made in advance by registered debenture holders.
- If you have a reservation, all guests in your party must have a debenture ticket for Centre Court or No.1 Court.

## How do I access this restaurant?

- Please access the restaurant via The Renshaw entrance located near to Courts 15 and 16.
- Please provide your booking name to our host team upon arrival at the restaurant entrance.

## What is included?

 Your table is reserved for the day and includes a welcome glass of Pimm's No.1 cup or Lanson Black Label Brut NV, a three-course lunch and traditional Wimbledon afternoon tea.

## What time does my experience begin?

- The Renshaw opens at 10.30am.
- You will be given an arrival time on your reservation. To ensure you and your guests are able to enjoy the full day's experience, please arrive as close to your reservation time as possible.

## THE VERANDA - No.1 COURT

- Casual no-reservations restaurant, guests are seated on a first come, first served basis.
- Serves an all-day Italian two or three-course menu with a range of antipasti to start, followed by a selection of small plates, pasta, pizza and desserts.
- Open from 10.30am with last orders at 7.30pm.
- At busy times (generally between 11am 1.30pm), tables are limited to 90 minutes.
- Please access the restaurant via the No.1 Court main debenture entrance. View the location **here**.
- View a sample menu here.

## THE LOUNGE - No.1 COURT

- Self-service restaurant, with floor to ceiling windows and great views across Courts 14 17.
- Serves light refreshments from 10am and lunch from 10.30am 3pm.
- Savoury and sweet afternoon tea selection from 3.30pm until close.
- Light supper menu is available in the evenings from 6pm with last orders at 9pm.
- At busy times our hosts will assist with seating, and we recommend arriving early for lunch.
- Access the restaurant via the No.1 Court main debenture entrance.
- View a sample menu **here**.

## No.1 BAR - No.1 COURT

- Offers a full range of drinks, Lavazza coffees and speciality teas, alongside a selection of sandwiches and sushi.
- Open from 10am, serving alcohol from 11am.
- Last drink orders at 9.30pm or 30 minutes after the last ball on No.1 Court, whichever is earlier.
- Please access the bar via the No.1 Court debenture side entrance. View the location here.
- View a sample menu here.